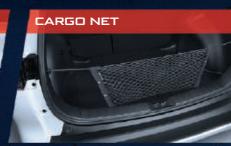

CUSTOMIZE YOUR COROLLA CROSS WITH THESE TOYOTA GENUINE ACCESSORIES BELOW:

GRILLE GARNISH

WIRELESS CHARGER

Available in chrome, dark chrome, & blue.