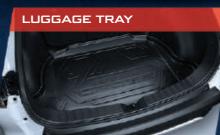

CUSTOMIZE YOUR COROLLA CROSS WITH THESE TOYOTA GENUINE ACCESSORIES BELOW:

GRILLE GARNISH

WIRELESS CHARGER

Available in chrome, dark chrome, & blue.