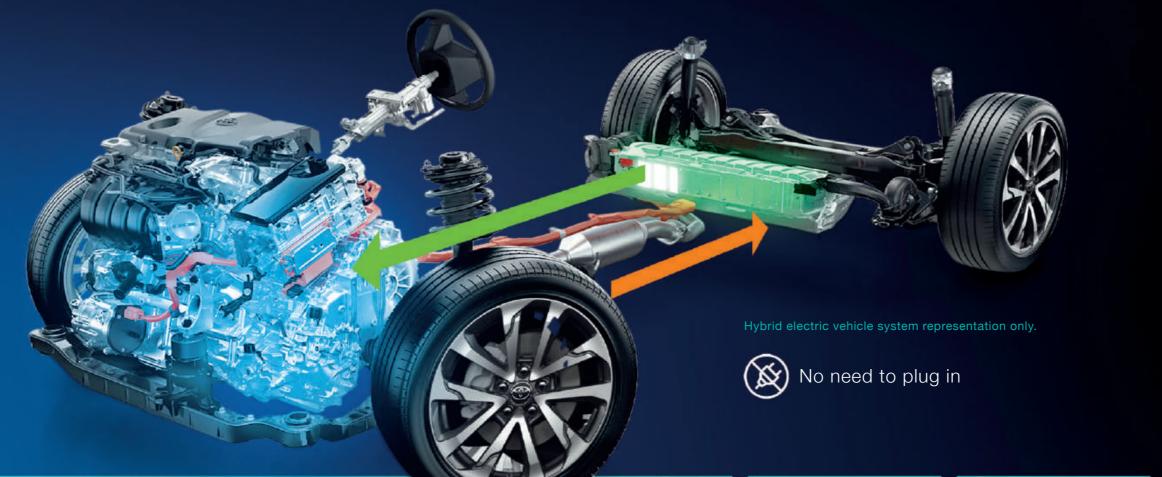

# **GET THE** HYBRID **ADVANTAGE**

Experience the seamless combination of an efficient gasoline engine and a self-charging, high-output electric motor for maximum fuel mileage. Now that's advanced Hybrid Technology in one sleek package.

When starting the car, the electic motor takes over to save on fuel.

As you drive at a constant speed, the electric motor works with the gas engine.

The gas engine kicks in each time you speed up to provide more power for acceleration.

Stepping on the brake powers the electric motor.

Regenerative Braking lets the car to self charge by turning the motor in a generator.

cycle exclusively designed for the hybrid system which achieves excellent fuel efficiency with a lightweight and compact design.

### DEBUNKING THE MYTH

Aren't hybrid vehicles difficult to own and expensive to maintain?

No, because our hybrid batteries are designed to last the car's life span with proper maintenance.

Since it self-charges, it's like driving a conventional vehicle. No need to worry about plugging it in and charging it. Just gas it up like you normally would, but now less frequently.