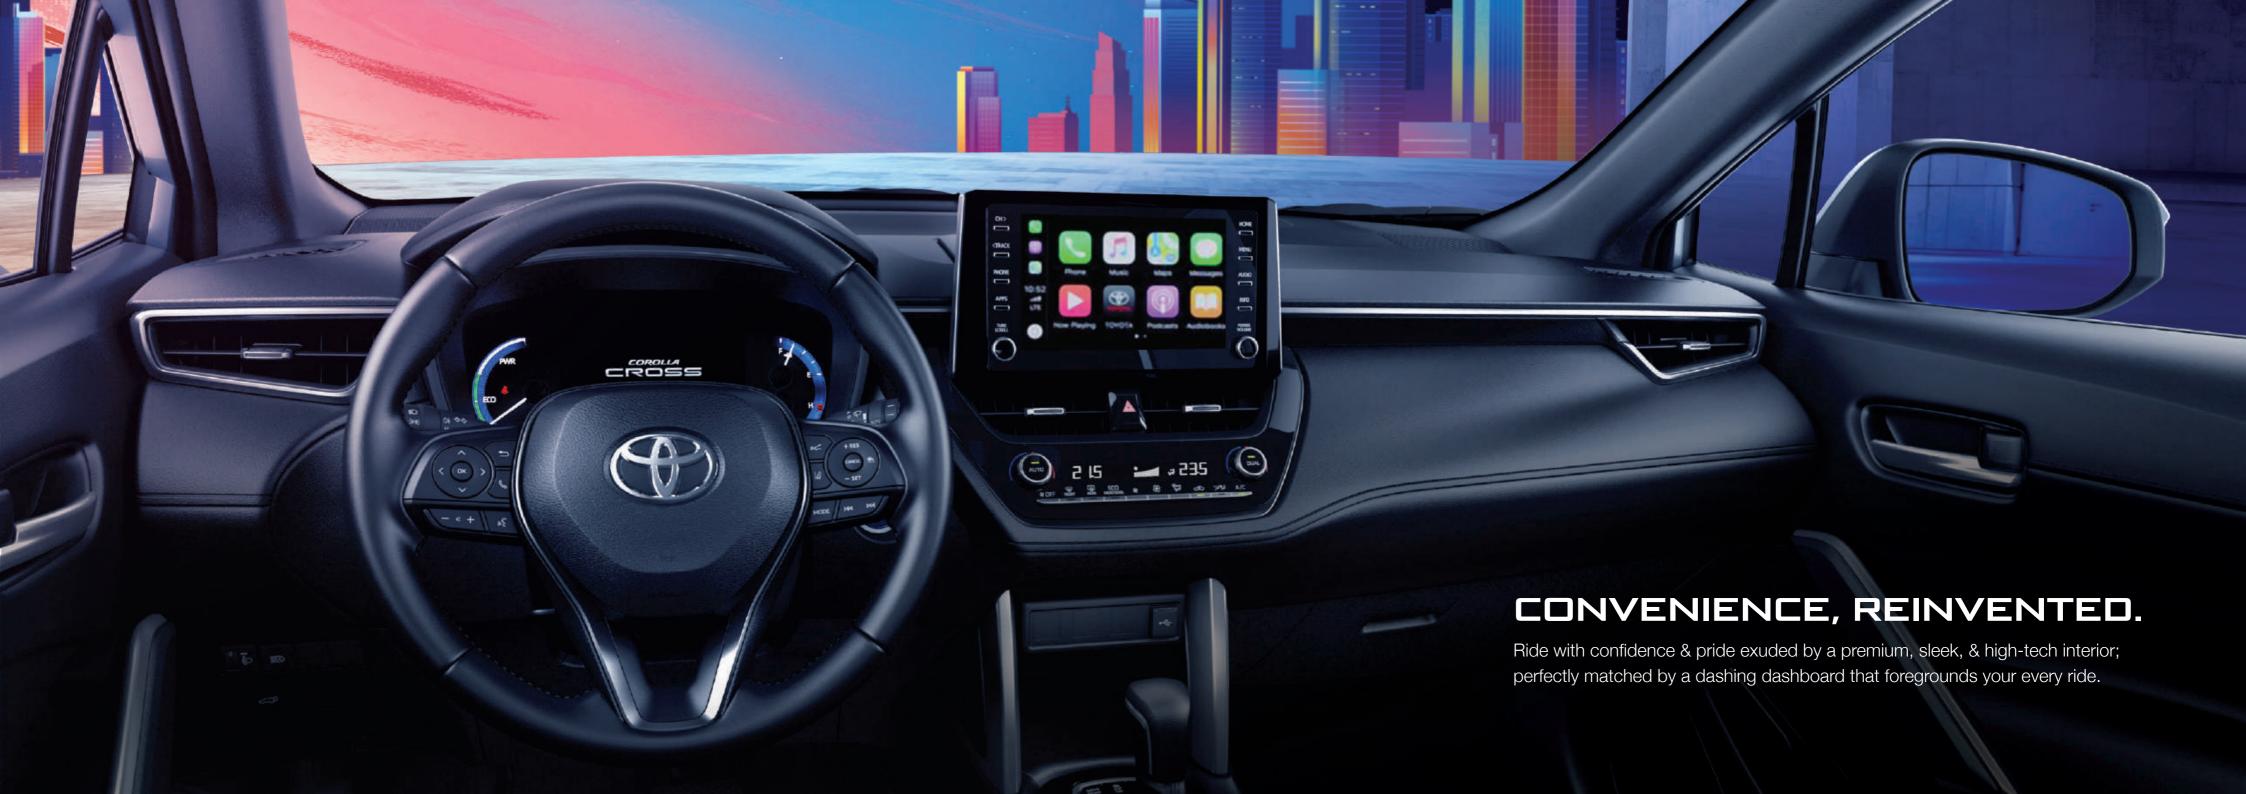

## REINVENTED STUNNING LOOK

The Corolla we all know and love now comes in an exciting new crossover form factor, plus a captivating interior & exterior design.

REAR SPOILER & FIN-TYPE ANTENNA

LED LIGHT-CURTAIN
DAYTIME RUNNING
LIGHT\*

CROSS

RAIN-SENSING FRONT WIPERS\*

LED LIGHT-CURTAIN
TAIL LAMPS\*

AGGRESSIVE
GUN METALLIC
FRONT GRILLE\*

18" ALLOY WHEELS\*

**\*\*** 

CROSS

\*Available on V Hybrid variant only