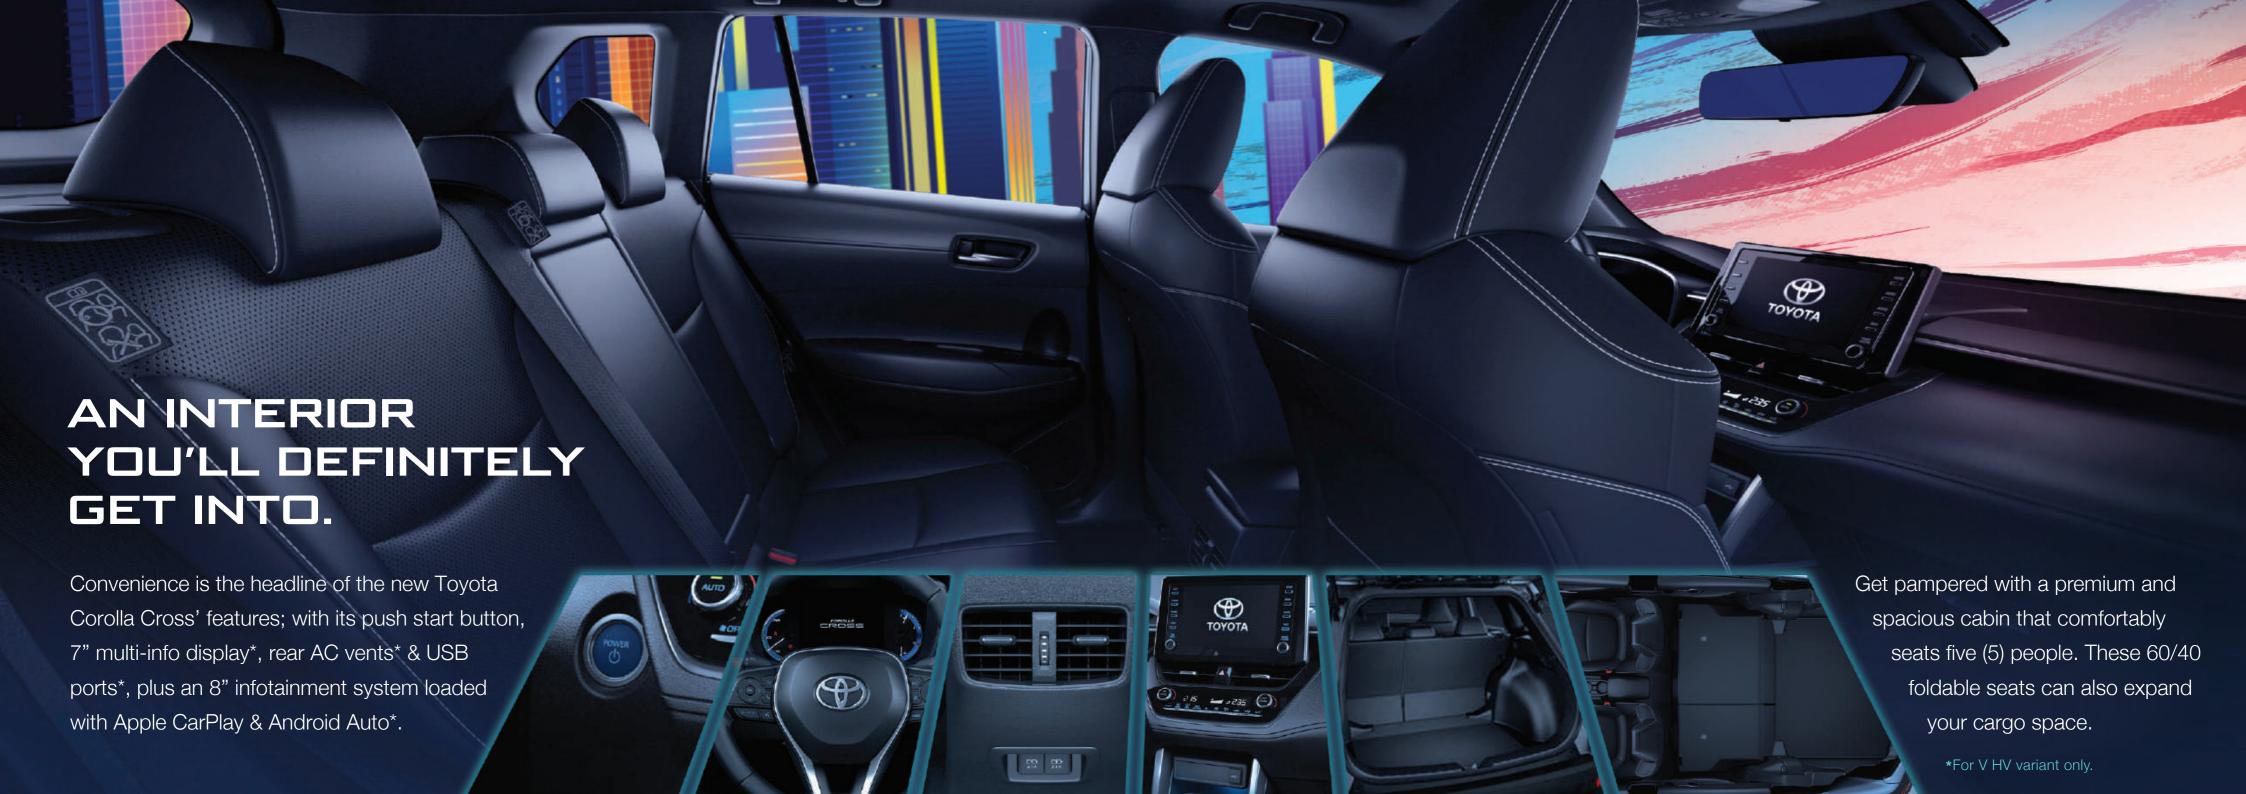

|                                 |        | 1.8 V HV                                                                       | 1.8 G CVT                                          |  |  |
|---------------------------------|--------|--------------------------------------------------------------------------------|----------------------------------------------------|--|--|
| INTERIOR                        |        |                                                                                |                                                    |  |  |
| Seat Material                   |        | Leather                                                                        | Fabric                                             |  |  |
| Seat Type and Adjustment        | Front  | D: 8-Way Power Adjust /<br>P: 4-Way Manual Adjust                              | D: 6-Way Manual Adjust /<br>P: 4-Way Manual Adjust |  |  |
|                                 | Rear   | 60/40 Folding + Reclining                                                      |                                                    |  |  |
| Meter Cluster                   |        | Digital + Analog                                                               | Analog                                             |  |  |
| Multi-Information Display (MID) |        | 7° TFT                                                                         | Segment Type                                       |  |  |
| Steering Wheel                  | Switch | MID + Audio + Phone + Voice + Adaptive<br>Cruise Control + Lane Tracing Assist | MID + Audio + Phone                                |  |  |
| Inside Rear View Mirror         |        | Auto-Dimming                                                                   | Day & Night                                        |  |  |
| Shift Lever and Knob            |        | Straight Type                                                                  | Straight Type + Sequenti                           |  |  |
| Tonneau Cover                   |        | With                                                                           |                                                    |  |  |
| Illuminated Entry System        |        | Room + Cupholder + Front Door Trim +<br>Center Tray                            | Room Lamp                                          |  |  |

| FUNCTION               |                         |                                                           |                                                            |  |  |
|------------------------|-------------------------|-----------------------------------------------------------|------------------------------------------------------------|--|--|
| Keyless Entry          |                         | Smart E                                                   | Entry                                                      |  |  |
| Ignition System        |                         | Push Start System                                         |                                                            |  |  |
| Drive Mode Select      |                         | Eco + Power + EV -                                        |                                                            |  |  |
| Power Features         | Windows                 | All: Auto Up/Down + Jam Protect                           |                                                            |  |  |
| Power realures         | Door Locks              | s Speed-Sensing                                           |                                                            |  |  |
| Airconditioning System | Front                   | Dual-Zone Automatic Climate Control Automatic Climate C   |                                                            |  |  |
| Rear A/C Vent          |                         | With                                                      |                                                            |  |  |
| Cruise Control         |                         | With                                                      | 100                                                        |  |  |
| Audio System           | Туре                    | 8" Display Audio                                          | 6.8" Display Audio                                         |  |  |
|                        | Smartphone Connectivity | Apple Carplay + Android Auto + Smart Device<br>Link (SDL) | T-Link (for Apple and Android) + Smar<br>Device Link (SDL) |  |  |
|                        | Function                | AM/FM / Bluetooth / USB / Voice Command                   | AM/FM / CD / Bluetooth / USB                               |  |  |
|                        | Speakers                | 6                                                         | 100                                                        |  |  |
| Accessory Outlets      |                         | 12V Socket: 1 + Rear USB: 2                               | 12V Socket: 1                                              |  |  |